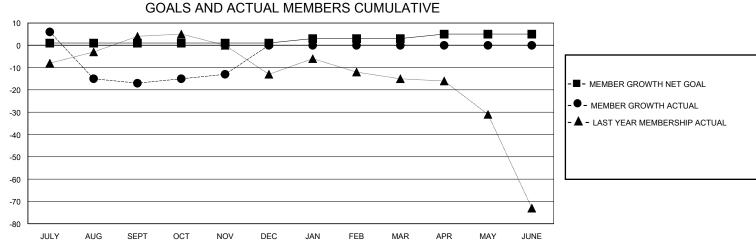

## District 25 A

GMT: LOCATION INDIANA GMT CA

|               | Club          | os          |               | Members               |                        |                         |                                                    |  |  |
|---------------|---------------|-------------|---------------|-----------------------|------------------------|-------------------------|----------------------------------------------------|--|--|
|               | RESULTS FOR   | R 2023-2024 |               | RESULTS FOR 2023-2024 |                        |                         |                                                    |  |  |
| QUARTER       | NEW CLUB GOAL | NEW CLUBS   | DROPPED CLUBS | QUARTER MEME          | BER GROWTH NET<br>GOAL | MEMBER GROWTH<br>ACTUAL | DROPPED<br>MEMBERS ACTUAL<br>(including transfers) |  |  |
| JULY/AUG/SEPT | 0             | 0           | 1             | JULY/AUG/SEPT         | 1                      | 32                      | 44                                                 |  |  |
| OCT/NOV/DEC   | 1             | 0           | 0             | OCT/NOV/DEC           | 0                      | 14                      | 9                                                  |  |  |
| JAN/FEB/MAR   | 0             | 0           | 0             | JAN/FEB/MAR           | 2                      | 0                       | 0                                                  |  |  |
| APR/MAY/JUNE  | 0             | 0           | 0             | APR/MAY/JUNE          | 2                      | 0                       | 0                                                  |  |  |