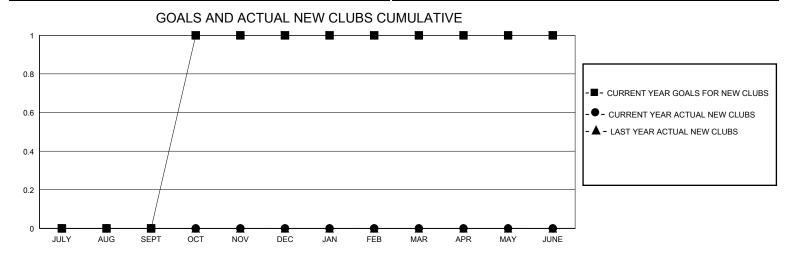

## District 25 A

GMT: LOCATION INDIANA GMT CA

|               | Club          | os          |               | Members               |                        |                         |                                                    |  |  |
|---------------|---------------|-------------|---------------|-----------------------|------------------------|-------------------------|----------------------------------------------------|--|--|
|               | RESULTS FOR   | R 2023-2024 |               | RESULTS FOR 2023-2024 |                        |                         |                                                    |  |  |
| QUARTER       | NEW CLUB GOAL | NEW CLUBS   | DROPPED CLUBS | QUARTER MEME          | BER GROWTH NET<br>GOAL | MEMBER GROWTH<br>ACTUAL | DROPPED<br>MEMBERS ACTUAL<br>(including transfers) |  |  |
| JULY/AUG/SEPT | 0             | 0           | 1             | JULY/AUG/SEPT         | 1                      | 32                      | 44                                                 |  |  |
| OCT/NOV/DEC   | 1             | 0           | 0             | OCT/NOV/DEC           | 0                      | 14                      | 9                                                  |  |  |
| JAN/FEB/MAR   | 0             | 0           | 0             | JAN/FEB/MAR           | 2                      | 0                       | 0                                                  |  |  |
| APR/MAY/JUNE  | 0             | 0           | 0             | APR/MAY/JUNE          | 2                      | 0                       | 0                                                  |  |  |